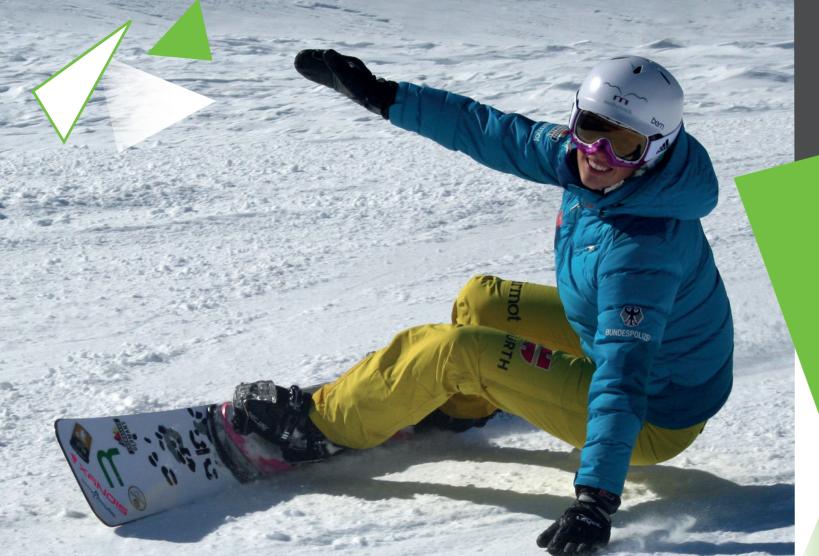

## become faster





# become faster RABANSER

R snowboards by Rabanser Georg are the top snowboards for Race, Freecarve and Freeride, they are manufactured in Italy with top quality materials.

The RABANSER snowboards are the result of world-class experience, superb craftmanship and TRUE PASSION!

We offer the perfect ride for every mountain!!

ENJOY riding and BECOME faster!

RABANSER GEORG

TRUE PASSION

EXPERIENCE



#### become faster



# PRO MODEL BOCCACINI

Woodcore sandwich construction
Titanal Layers
Laminated strips of wood
Triax-Glassfiber-Layers
Nano Carbon Base speed 9000
Topsheet in PVC-silk screened from the base
Reverse camber nose and tail
Flex optimized for racing and carving
Inserts: 4x2 and UPM





#### PRO MODEL LABOCE

Woodcore sandwich construction
Titanal Layers
Laminated strips of