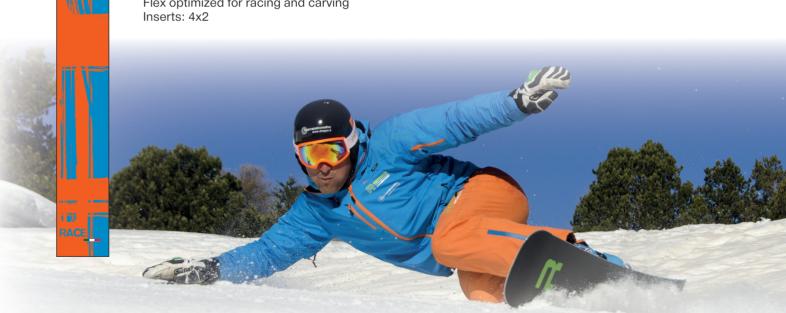

#### FULL CARVE

Woodcore sandwich construction
Laminated strips of wood
Triax-Glassfiber-Layers
Nano Carbon Base speed 9000
Topsheet in PVC-silk screened from the base
Reverse camber nose and tail
Flex optimized for racing and carving