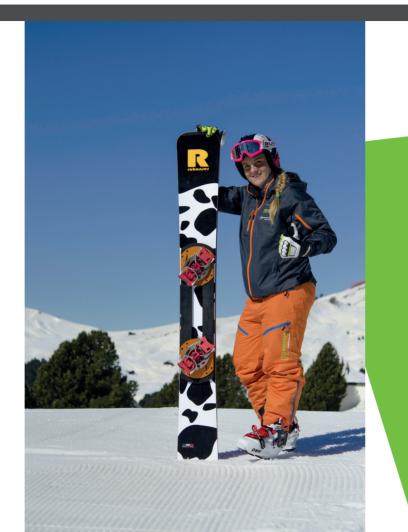

PROboccacini

FULLCARVE

| LENGTH | RADIUS | NOSE  | WAIST | TAIL  |
|--------|--------|-------|-------|-------|
| 150cm  | 9,4m   | 250mm | 190mm | 230mm |
| 155cm  | 10 m   | 251mm | 190mm | 231mm |
| 162cm  | 11,9m  | 260mm | 199mm | 240mm |
| 170cm  | 15,1m  | 245mm | 190mm | 219mm |
| 175cm  | 15,3m  | 245mm | 190mm | 222mm |
| 180cm  | 19,5m  | 252mm | 202mm | 227mm |
| 185cm  | 20,3m  | 251mm | 202mm | 229mm |
| 150cm  | 9,4m   | 250mm | 190mm | 229mm |
| 155cm  | 10 m   | 251mm | 190mm | 231mm |
| 162cm  | 11,9m  | 260mm | 198mm | 240mm |
| 170cm  | 15,1m  | 245mm | 190mm | 219mm |
| 175cm  | 15,3m  | 245mm | 190mm | 222mm |
| 180cm  | 19,5m  | 252mm | 202mm | 227mm |
| 184cm  | 20,3m  | 251mm | 202mm | 229mm |
| 150cm  | 12,5m  | 308mm | 255mm | 302mm |
| 156cm  | 13 m   | 306mm | 257mm | 300mm |
| 160cm  | 16,6m  | 302mm | 260mm | 287mm |
| 166cm  | 17 m   | 305mm | 260mm | 290mm |
| 125cm  | 6,5m   | 225mm | 165mm | 205mm |
| 140cm  | 7,6m   | 230mm | 170mm | 210mm |
| 166cm  | 14,8m  | 323mm | 267mm | 299mm |