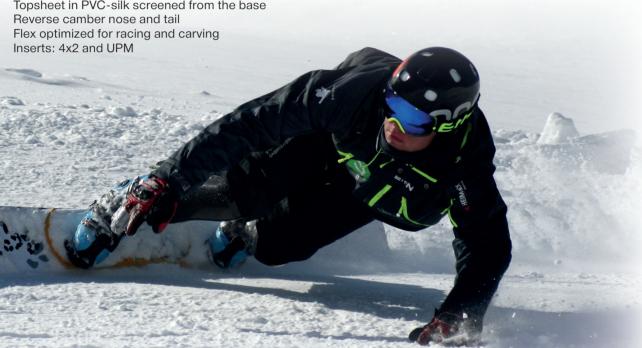

# PRO MODEL BOCCACINI

Woodcore sandwich construction
Titanal Layers
Laminated strips of wood
Triax-Glassfiber-Layers
Nano Carbon Base speed 9000
Topsheet in PVC-silk screened from the base
Reverse camber nose and tail
Flex optimized for racing and carving
Inserts: 4x2 and UPM